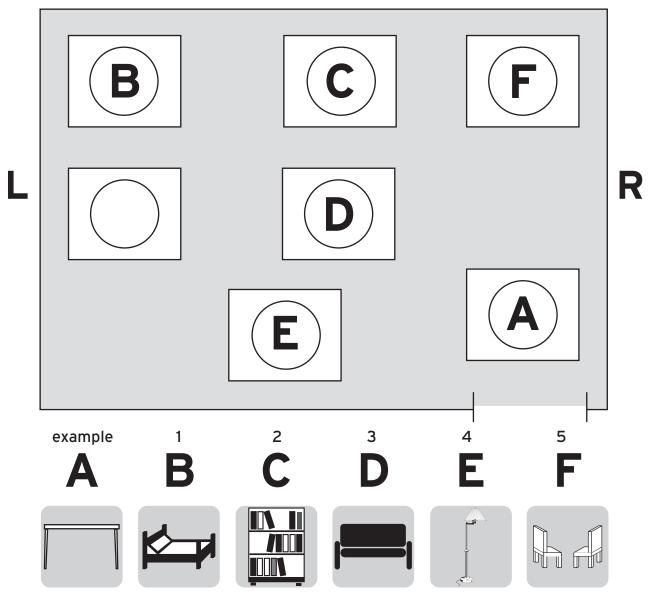

## Examiner rubric

This is a plan of a furniture shop. Here it shows left and right (*point to L and R on the plan*). You're going to hear someone talking about the furniture shop. You'll hear the talk twice. These pictures (*point to the pictures*) show some places and things in the furniture shop. A person will tell you where these places and things are. Each picture has a letter. Write the correct letter in the circles on the plan. There's one circle that you do not need to use. There's an example to show you what to do (*point to where it says A on the plan*). Please look at the plan and the pictures now. You have 15 seconds (*wait 15 seconds*). Are you ready?

## Audio script

This is a plan of our furniture shop. The desks are on the right of the shop in front of the entrance. The beds are all at the back of the shop on the left. There are many different types of beds here. The bookcases are also at the back of the shop in the middle. There are some sofas in the middle of the shop. They are very comfortable. The lamps are all at the front of the shop, on the left of the entrance. You can find the chairs at the back of the shop on the right. I hope you find what you're looking for.

## Answers