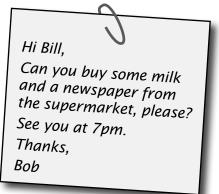

#### Text B

#### **Questions 7-9**

Choose the letter of the correct text on page 4 and circle it **on your answer sheet**.

| Example:C | is a café receipt |
|-----------|-------------------|
| 7         | is a text message |
| 8.        | is a note         |
| 9.        | is a card         |

#### Questions 10-12

Choose the letter of the correct text on page 4 and circle it **on your answer sheet**.

| has a date in October   |
|-------------------------|
| has a date in September |
| has the number three    |
| has the number seven    |
|                         |