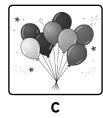

### Questions 13-15

These words are in the texts. Choose the letter of the correct picture for each word. Circle the letter of your answer **on your answer sheet**.

.....

- 15. hairdresser