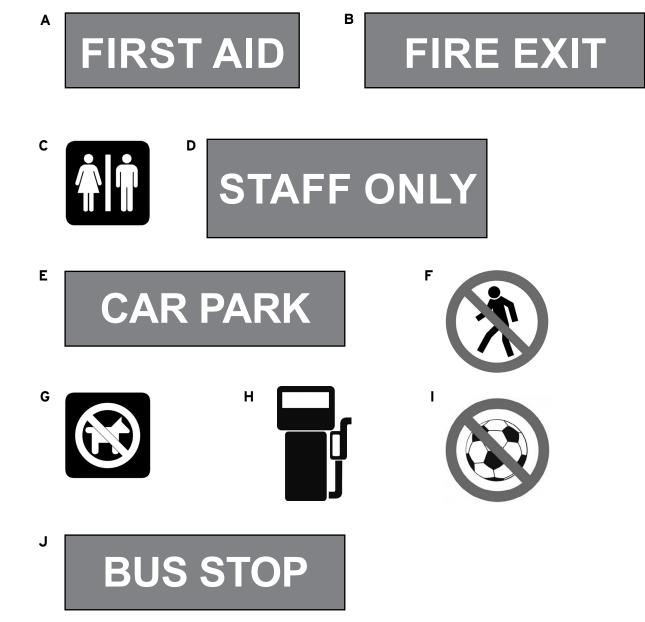

#### Questions 19-24

Match the words to the signs A-J. Circle the letter of the correct sign **on your answer sheet**.

| Exar | mple: first aid | A        |
|------|-----------------|----------|
| 19.  | bus stop        | <u> </u> |
| 20.  | fire exit       |          |
| 21.  | car park        |          |
| 22.  | petrol          |          |
| 23.  | toilets         | <u>.</u> |
| 24.  | no ball games   | <u></u>  |