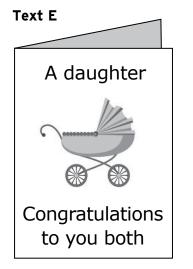

#### Text D

#### **Questions 7-9**

Choose the letter of the correct text on page 4 and circle it **on your answer sheet**.

| Example:C | is a café receipt |
|-----------|-------------------|
| 7         | is a text message |
| 8.        | is a note         |
| 9.        | is a card         |

#### Questions 10-12

Choose the letter of the correct text on page 4 and circle it **on your answer sheet**.

| has a date in October   |
|-------------------------|
| has a date in September |
| has the number three    |
| has the number seven    |
|                         |