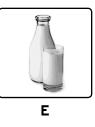

### Questions 13-15

These words are in the texts. Choose the letter of the correct picture for each word. Circle the letter of your answer **on your answer sheet**.

.....

- 15. hairdresser