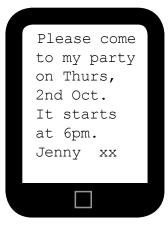

#### Text A

#### **Questions 7-9**

Choose the letter of the correct text on page 4 and circle it **on your answer sheet**.

| Example:C | is a café receipt |
|-----------|-------------------|
| 7         | is a text message |
| 8.        | is a note         |
| 9.        | is a card         |

#### Questions 10-12

Choose the letter of the correct text on page 4 and circle it **on your answer sheet**.

| has a date in October   |
|-------------------------|
| has a date in September |
| has the number three    |
| has the number seven    |
|                         |