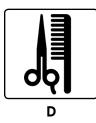

### Questions 13-15

These words are in the texts. Choose the letter of the correct picture for each word. Circle the letter of your answer **on your answer sheet**.

.....

- 15. hairdresser